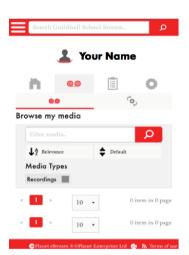

To watch your video either press the link on the upload page or hover over your Name in the topright corner of the screen and press the MyHome button.

You will see the screen below and you can play your video by clicking on the Title (your applicant reference number) highlighted below.

| Brach Guldhall School Screen. | P 🋔        | . ⊕<br>; | O<br>Crastin  | - <u>1</u> |     |                           |                 |                  |
|-------------------------------|------------|----------|---------------|------------|-----|---------------------------|-----------------|------------------|
|                               |            |          | <b>1</b> Y    | our N      | lam | e                         |                 |                  |
| ji)                           | CO Mada    |          |               | 🗍 in       |     | C Options                 |                 |                  |
| Browse my media               | 🜒 My Madia |          |               |            |     | (0) My Conventions        |                 |                  |
| Madio Types<br>Receilings     |            |          |               |            | Q   | 12 Online By : Believance | Binetise Delash |                  |
| 4 🖬 4                         |            | 10 *     |               |            |     |                           |                 | 1 item in 1 page |
| GUILD<br>BHALL                | 2112345    |          | 09 Second org |            |     | Examinating fulfillers    |                 | =<br>0           |
| - 🖬 -                         |            | 10 *     |               |            |     |                           |                 | Liten in Lyap    |