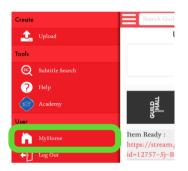

To watch your video either press the link on the upload page or open the menu and scroll to the bottom and press the MyHome button.

You will see the screen below and you can play your video by clicking on the Title (your applicant reference number) highlighted below.