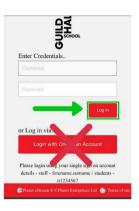

#### Uploading from a mobile or tablet

Click on the link below, or the link in your instruction e-mail, to login to Guildhall Stream using the username and password you have been sent. Click 'Login' – <u>do not click</u> 'Login with OneLogin Account'.

https://stream.gsmd.ac.uk/Login.aspx?permissiondenied=true&admin=1

You will see the following screen:

Press the Menu Icon in the top-left corner and scroll down the menu to the Create heading and press Upload as highlighted below: