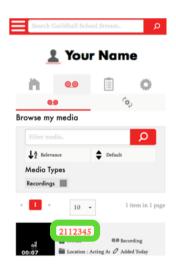

To watch your video either press the link on the upload page or hover over your Name in the topright corner of the screen and press the MyHome button.

You will see the screen below and you can play your video by clicking on the Title (your applicant reference number) highlighted below.

| Brach Guldhall School Screen. | P 🋔        | . ⊕<br>; | O<br>Crastin  | - <u>1</u> |     |                           |                 |                  |
|-------------------------------|------------|----------|---------------|------------|-----|---------------------------|-----------------|------------------|
|                               |            |          | <b>1</b> Y    | our N      | lam | e                         |                 |                  |
| ji)                           | CO Mada    |          |               | 🗍 in       |     | C Options                 |                 |                  |
| Browse my media               | 🜒 My Madia |          |               |            |     | (0) My Conventions        |                 |                  |
| Madio Types<br>Receilings     |            |          |               |            | Q   | 12 Online By : Believance | Binetise Delash |                  |
| 4 🖬 4                         |            | 10 *     |               |            |     |                           |                 | 1 item in 1 page |
| GUILD<br>BHALL                | 2112345    |          | 09 Second org |            |     | Examinating fulfillers    |                 | =<br>0           |
| - 🖬 -                         |            | 10 *     |               |            |     |                           |                 | Liten in Lyap    |