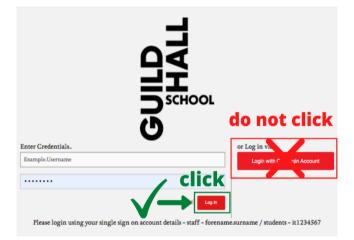

### Uploading from a computer or laptop

Click on the link below, or the link in your instruction e-mail, to login to Guildhall Stream using the username and password you have been sent. Click 'Login' – <u>do not click</u> 'Login with OneLogin Account'.

https://stream.gsmd.ac.uk/Login.aspx?permissiondenied=true&admin=1

Once you have logged in, you will see the following screen:

| Search Guild | thall School Stream.                    | م      | A Departments | <b>⊙</b><br>Viaw | Create       | ус<br>Tools | Applican |
|--------------|-----------------------------------------|--------|---------------|------------------|--------------|-------------|----------|
|              |                                         | 1      | Appli         | cant             | Demo         |             |          |
| h MyHome     | 00                                      | Media  |               | 🗍 Lists          |              | Options     |          |
|              |                                         |        | Q.            | iz Results       |              |             |          |
| Quiz Results |                                         |        | Quiz A        | nalytics         |              |             |          |
|              |                                         |        | Quir /        | any acs          |              |             |          |
|              | Select Quiz Timeline<br>Select TimeLine |        |               |                  |              |             |          |
|              |                                         |        |               |                  |              |             |          |
|              | Filter Assets                           | Expert |               |                  | Back to Edit |             |          |
|              | Filter Assets                           |        |               |                  |              |             |          |
|              |                                         |        |               |                  |              |             |          |
|              |                                         |        |               |                  |              |             |          |