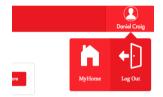

To watch your video either press the link on the upload page or hover over your Name in the topright corner of the screen and press the MyHome button.

You will see the screen below and you can play your video by clicking on the Title (your applicant reference number) highlighted below.

To watch your video either press the link on the upload page or open the menu and scroll to the bottom and press the MyHome button.

You will see the screen below and you can play your video by clicking on the Title (your applicant reference number) highlighted below.