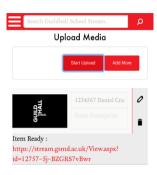

When you are happy, press Confirm. Then press the Start Upload button in the top-right corner of the Upload Media area.

| Search Guildha   | ll School Stream     | Q      |  |  |  |  |
|------------------|----------------------|--------|--|--|--|--|
| Upload Media     |                      |        |  |  |  |  |
| 1                | Start Upload Add Mor |        |  |  |  |  |
| Thumbnail<br>TBA | 2112345 =            | 0<br>1 |  |  |  |  |
| Ready to upload  |                      |        |  |  |  |  |
|                  |                      |        |  |  |  |  |
|                  |                      |        |  |  |  |  |
|                  |                      |        |  |  |  |  |
|                  |                      |        |  |  |  |  |

#### IF YOU ARE UPLOADING FROM A MOBILE DEVICE USING YOUR CELLULAR NETWORK THIS WILL USE YOUR MOBILE DATA ALLOWANCE

Once the upload has completed you will see web link and thumbnail for your video as below.