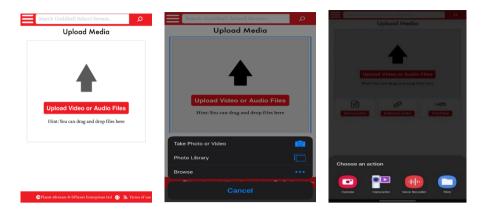

You will see the upload screen, press Upload Video or Audio Files, this will bring up an option menu, which will look different depending on the manufacturer and model of your device, as shown below.

Once you have added your media you will see the screen below. Follow these steps to upload your video:

- 1) UNSELECT the 'Use filename for title' checkbox.
- 2) Enter your applicant reference number in the Performance Title box (this becomes the file name of your video)
- 3) Scroll down. Enter today's date in the Recording Date DD/MM/YYYY field
- 4) Scroll down to 'Select the Publishing Policy'. Click on the dropdown menu. Ensure that 'Acting Auditions' is selected as the Publishing Policy