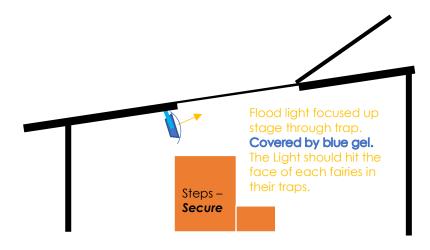

#### **Act One Preset**

| SR                    | Onstage/Understage                | SL                            |
|-----------------------|-----------------------------------|-------------------------------|
| Satchel: (Quince)     | Traps - <b>Open:</b>              | Hermia – Suitcase             |
| 6x scripts            | 1,2,3,4,5,6,7,9,10,11,14,15,16    | Lysander – Sidebag & Rucksack |
| Notebook and pencil   | Bower – <b>DS (facing DS)</b>     | Lysander – Knife in sidebag   |
| Makeup & Makeup wipes | Trap flood light – gel and focus. |                               |
| Flower & Petal        | Check foldback under stage.       |                               |
| Half cig - Snout      | Check Monitors are on.            |                               |