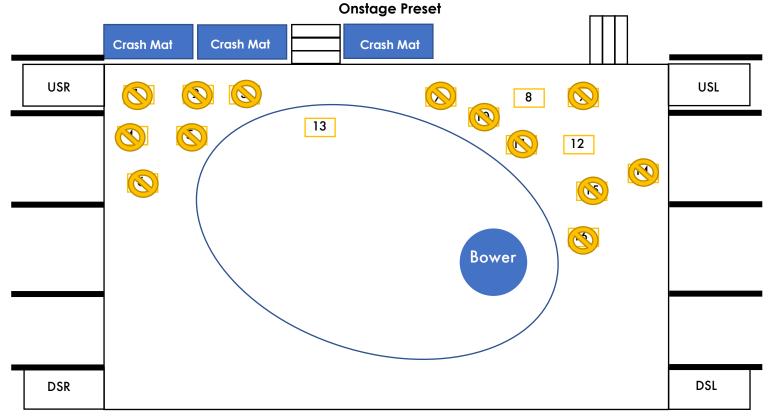

#### **Act One Preset**

| SR                    | Onstage/Understage                | SL                            |
|-----------------------|-----------------------------------|-------------------------------|
| Satchel: (Quince)     | Traps - <b>Open:</b>              | Hermia – Suitcase             |
| 6x scripts            | 1,2,3,4,5,6,7,9,10,11,14,15,16    | Lysander – Sidebag & Rucksack |
| Notebook and pencil   | Bower – <b>DS (facing DS)</b>     | Lysander – Knife in sidebag   |
| Makeup & Makeup wipes | Trap flood light – gel and focus. |                               |
| Flower & Petal        | Check foldback under stage.       |                               |
| Half cig - Snout      | Check Monitors are on.            |                               |