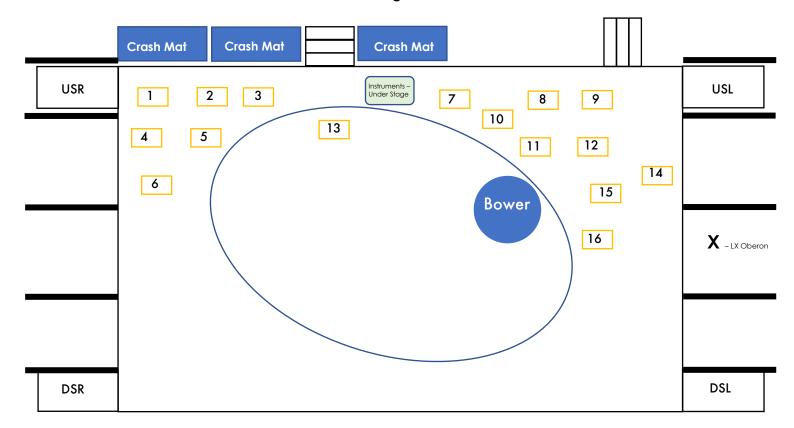

## **Running & Setting**

**Act One Running List** 

| Timing         | Score<br>Ref     | Action                                                                                                                               | Location                                                                                                | Notes                                  |
|----------------|------------------|--------------------------------------------------------------------------------------------------------------------------------------|---------------------------------------------------------------------------------------------------------|----------------------------------------|
| -00:10         | NO.              | Open Traps                                                                                                                           | Under Stage                                                                                             | DO NOT CROSS THE STAGE                 |
| 00:00          |                  | Preset Fairies Danielle Clover Anna Ines Esther (Moth) Olivia (Peaseblossom) Alexandra Sophie Vladyslava Rachel Irene Inuguna Regina | Trap 1 Trap 2 Trap 3 Trap 4 Trap 5 Trap 6 Trap 7 Trap 9 Trap 10 Trap 11 Trap 14 Trap 15 Trap 15 Trap 16 |                                        |
| 1:10           | 1/5/1/3          | ENT:<br>Vladysava<br>Irene<br>Sophie<br>Alexandra<br>Rachel<br>Inuguna<br>Regina                                                     | Trap 10 Trap 14 Trap 9 Trap 7 Trap 11 Trap 15 Trap 16                                                   | Luke                                   |
| 1:30           | 2/3/3/1          | ENT: Olivia (Peaseblossom) Esther (Moth) Ines Anna Clover Danielle                                                                   | Trap 6 Trap 5 Trap 4 Trap 3 Trap 2 Trap 1                                                               | Matt                                   |
| 2:34           | 5/3/1/5          | ENT: Puck                                                                                                                            | Trap 13                                                                                                 | Just head vis.                         |
| 6:00           | 14/3/4           | Into traps all chorus fairies go.                                                                                                    | Traps: 1-16                                                                                             | They stand in the traps. – Luke & Matt |
| 7:05           | 17/2/1           | EXT: All Chorus Fairies                                                                                                              | ·                                                                                                       | Close Traps – Luke & Matt spot         |
| 9:02           | 19/4/3/2         | EXT: Puck                                                                                                                            | Trap 13                                                                                                 | Spot                                   |
| 14:00          | 31/4             | ENT: Oberon                                                                                                                          | USC Treads                                                                                              | Spot With purple flower                |
| 18:45<br>23:00 | 40/1/3<br>44/4/2 | ENT: Puck EXT: Puck                                                                                                                  | Trap 16<br>DSR                                                                                          | Willi purple llower                    |
| 24:35          | 45/4/5/2         | ENT:<br>Snout<br>Flute<br>Starveling<br>Bottom                                                                                       | DSR<br>DSL<br>USL<br>USR                                                                                | Snout – half smoked cig and tin        |
| 34:32          | 71/1/3           | ENT: Puck                                                                                                                            | Trap 13                                                                                                 | flower petal and makeup Luke           |
| 35:30          | 74/1/4           | EXT: Puck                                                                                                                            | Trap 13                                                                                                 | Spot                                   |
| 36:00          | 75               | Give Eli Makeup for Oberon                                                                                                           | SR                                                                                                      |                                        |
| 45:50          | 96/1/2           | EXT: Chorus Fairies (Except Sophie)                                                                                                  | Traps: 1-16                                                                                             | Luke & Matt spot                       |

### **Act Two Running List**

| Timing | Score<br>Ref       | Action                            | Location             | Notes                                                   |
|--------|--------------------|-----------------------------------|----------------------|---------------------------------------------------------|
| 00:00  | Mechanicals<br>Ent | Set Puck                          | SL – Tp16            | Turn monitor brightness down.                           |
| 04:20  | 113/3/5            | ENT: Puck                         | Trap 16              |                                                         |
| 5:00   | 114                | Hold Crash Matts                  | USR<br>(under stage) | With Adam and Chloe.<br>Give a 'in position' to Lauren. |
| 9:15   | 122/1/1            | <b>Jump off US</b><br>Mechanicals | US                   | Landing on crash matts. Brace and hold crash matts.     |
| 9:30   | 122                | Set Solo Fairies under stage      | SL<br>(Under Stage)  | Regina – 16, Irene – 8, Esther 3, Olivia 6              |
| 12:35  | 130/3/2            | ENT: Olivia (Peaseblossom)        | Trap 6               | Stands in trap.                                         |
| 12:40  | 130/4/6            | ENT: Regina (Cobweb)              | Trap 16              | Stands in trap.                                         |
| 12:45  | 131/1/3            | ENT: Esther (Moth)                | Trap 3               | Stands in trap.                                         |
| 12:50  | 131/3/1/6          | ENT: Irene (Mustardseed)          | Trap 8               | Stands in trap. – Help her out.                         |