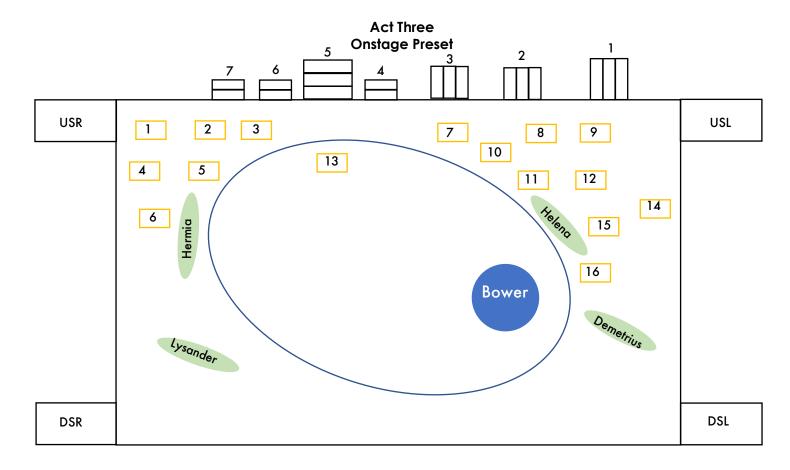

## **Running & Setting**

| SR                           | Onstage                        | SL                                  |
|------------------------------|--------------------------------|-------------------------------------|
| 1x Handkerchief - Starveling | All Traps - <b>Closed</b>      | Basket:                             |
| Flower                       | Bower – <b>DS POS1</b>         | 6x Prologues                        |
| Flower Petal                 | Remove Pillows                 | Flutes Hat & Skirt<br>Quince Board  |
| Lipstick                     | Hermia, Helena, Lysander,      | Sword                               |
| 2x Gold chairs               | Demetrius, Tytania, Bottom,    | Lantern                             |
| 1x Gold Thrones              | Oberon, Puck – <b>on stage</b> | Dog Lead & bush<br>6x Act 1 Scripts |
| Makeup wipes                 | HELENA - GLASSES               | Wall Jacket                         |
|                              | STRIKE CRASH MATTS             | Screen                              |
|                              | Set Treads (pos above)         | Playbill - Quince                   |
|                              |                                | 1x Handkerchief - Starveling        |
|                              |                                | Broom - Puck                        |

### **Act Three Running List**

| Timing | Score<br>Ref | Action                                          | Location                 | Notes                                                   |
|--------|--------------|-------------------------------------------------|--------------------------|---------------------------------------------------------|
| 7:00   | 215/1/2      | EXT: Puck                                       | DSL                      | With Ass Head                                           |
| 7:30   | 215/2/1      | EXT: Oberon & Tytania                           | USC Treads               | Spot                                                    |
| 17:55  | 235/2/2      | ENT:<br>Quince<br>Snout<br>Starveling<br>Flute. | USL<br>USR<br>DSR<br>DSR | Starveling – Handkerchief x1                            |
| 21:00  | 249          | Set Throne                                      | SR - CS                  | chairs - crew                                           |
| 21:00  | 249          | ENT: Theseus & Hippolyta                        | DSL                      | SET ON STAGE DURING SC<br>Give 'set on stage' over coms |