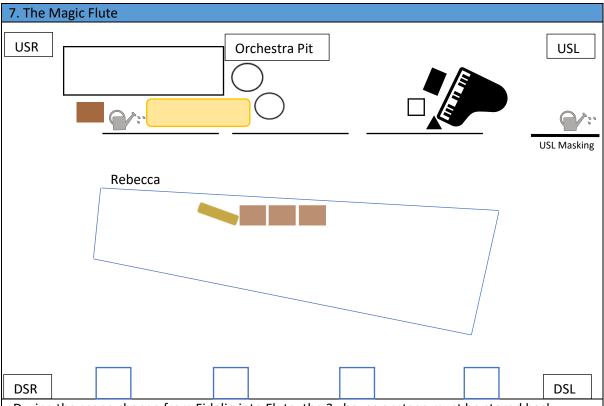

- -During the scene change from Fidelio into Flute, the 3x boxes onstage must be stored back underneath the platform in a single line and the Sandman Puppet must be moved closer to the boxes under the platform to allow clearance under the trapdoor in the DSR corner of platform
- -The remaining box must be moved behind the orchestra screens USR
- -During the scene change Rebecca Milford (Pamina) get into position behind the USR corner of the platform before the start of The Magic Flute