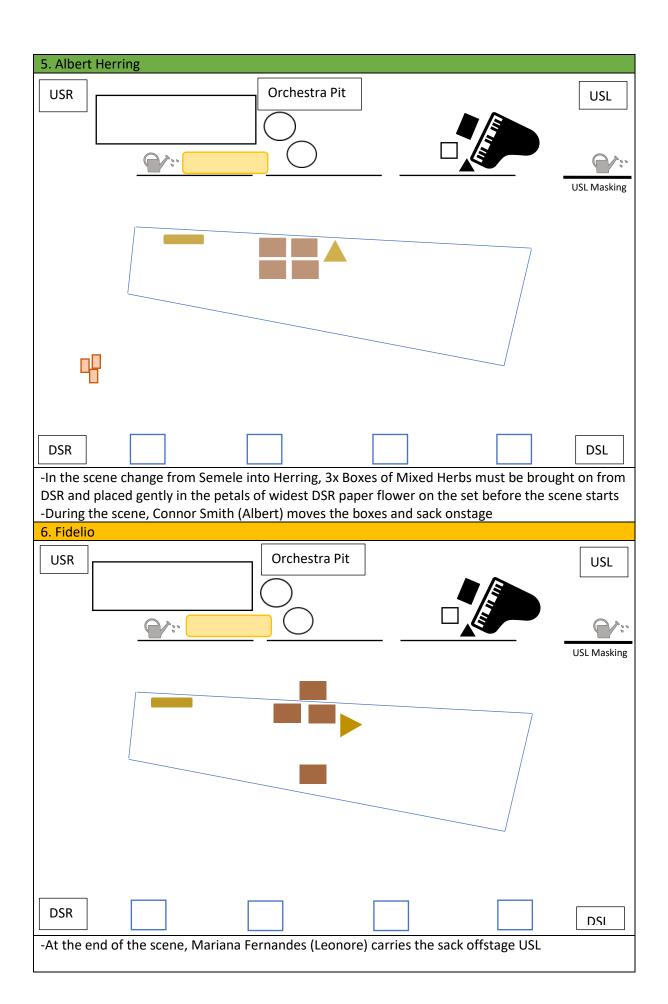

- -During the scene change from Fidelio into Flute, the 3x boxes onstage must be stored back underneath the platform in a single line and the Sandman Puppet must be moved closer to the boxes under the platform to allow clearance under the trapdoor in the DSR corner of platform
- -The remaining box must be moved behind the orchestra screens USR
- -During the scene change Rebecca Milford (Pamina) get into position behind the USR corner of the platform before the start of The Magic Flute