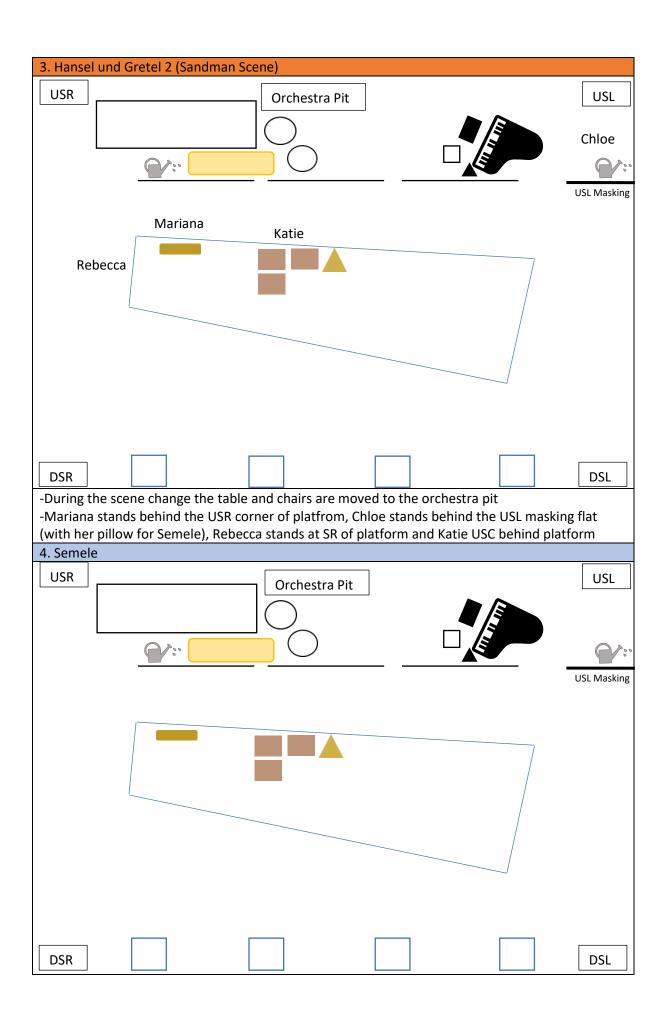

- -During the scene change from Fidelio into Flute, the 3x boxes onstage must be stored back underneath the platform in a single line and the Sandman Puppet must be moved closer to the boxes under the platform to allow clearance under the trapdoor in the DSR corner of platform
- -The remaining box must be moved behind the orchestra screens USR
- -During the scene change Rebecca Milford (Pamina) get into position behind the USR corner of the platform before the start of The Magic Flute