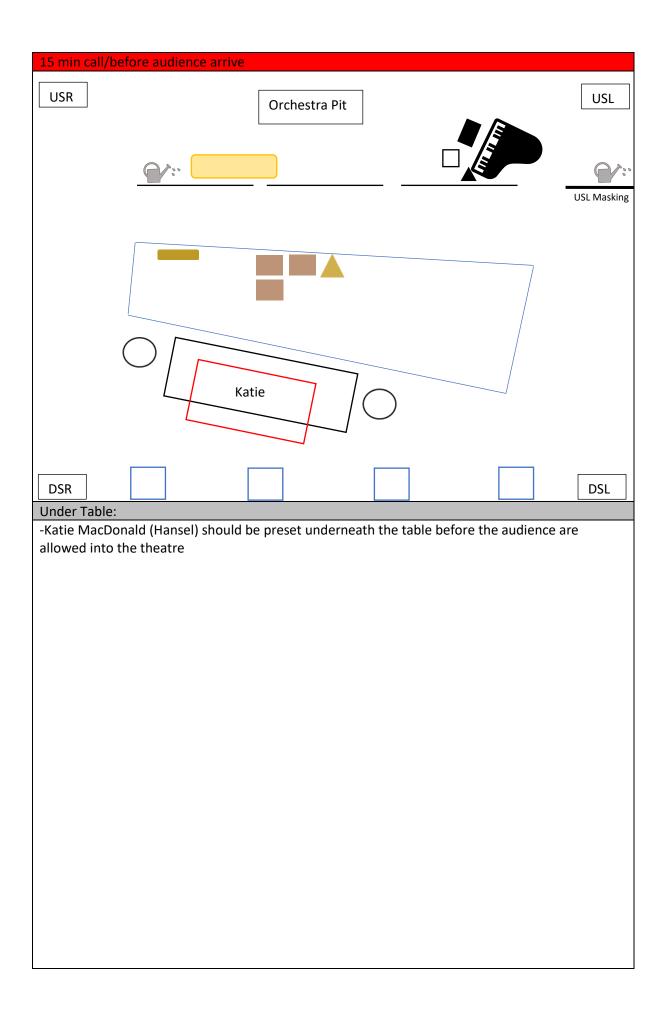

- -During the scene change from Fidelio into Flute, the 3x boxes onstage must be stored back underneath the platform in a single line and the Sandman Puppet must be moved closer to the boxes under the platform to allow clearance under the trapdoor in the DSR corner of platform
- -The remaining box must be moved behind the orchestra screens USR
- -During the scene change Rebecca Milford (Pamina) get into position behind the USR corner of the platform before the start of The Magic Flute





-During the scene change from Flute to Barber, the chaise must be moved onto the CS of the platform and set at a slight angle, as shown above