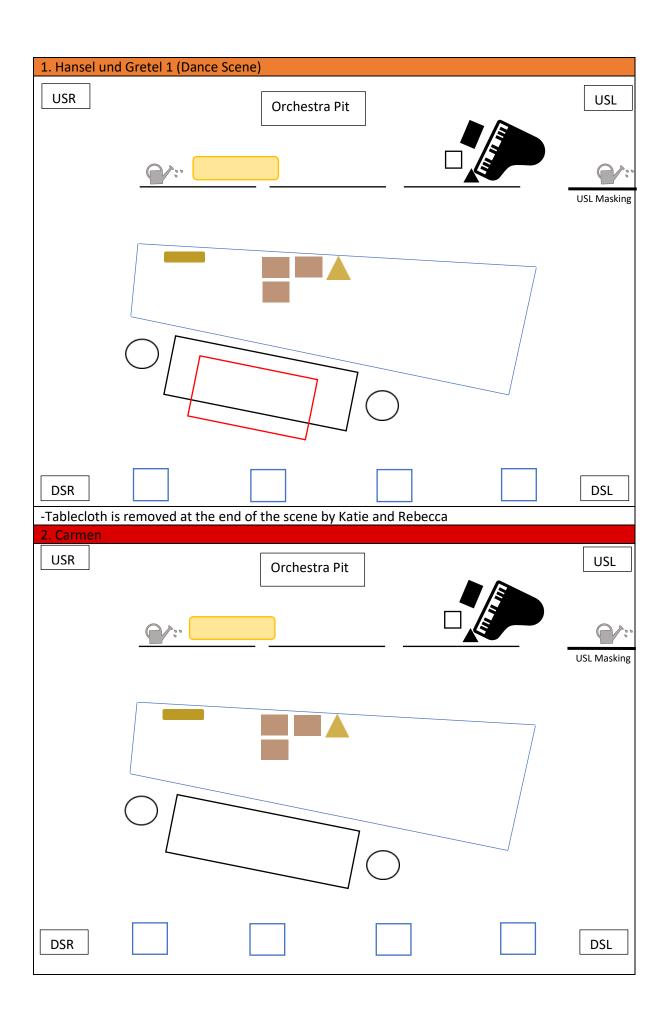

- -During the scene change from Fidelio into Flute, the 3x boxes onstage must be stored back underneath the platform in a single line and the Sandman Puppet must be moved closer to the boxes under the platform to allow clearance under the trapdoor in the DSR corner of platform
- -The remaining box must be moved behind the orchestra screens USR
- -During the scene change Rebecca Milford (Pamina) get into position behind the USR corner of the platform before the start of The Magic Flute





-During the scene change from Flute to Barber, the chaise must be moved onto the CS of the platform and set at a slight angle, as shown above