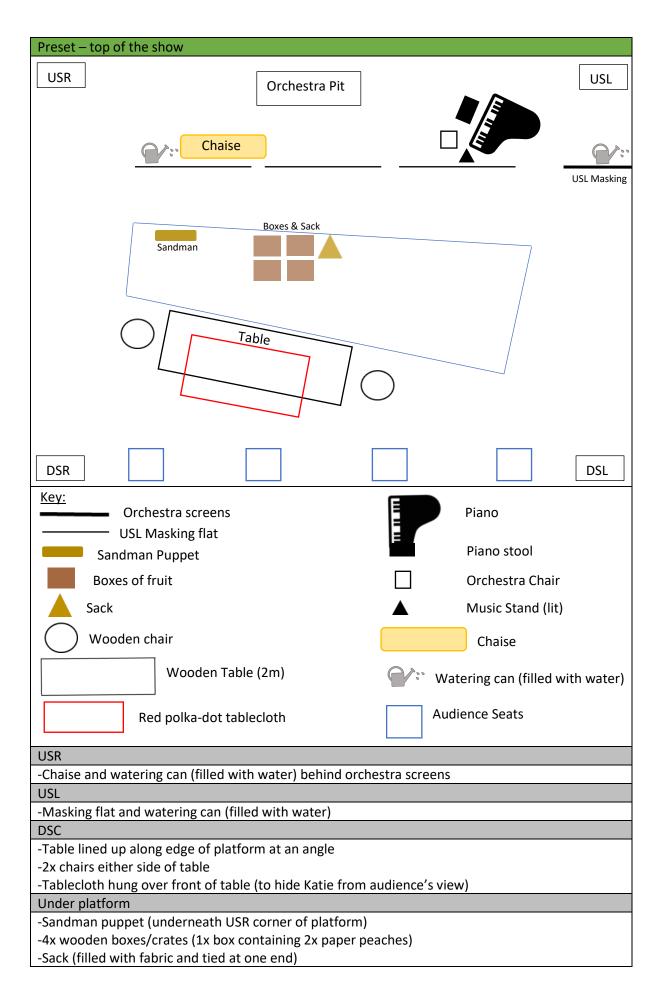

- -During the scene change from Fidelio into Flute, the 3x boxes onstage must be stored back underneath the platform in a single line and the Sandman Puppet must be moved closer to the boxes under the platform to allow clearance under the trapdoor in the DSR corner of platform
- -The remaining box must be moved behind the orchestra screens USR
- -During the scene change Rebecca Milford (Pamina) get into position behind the USR corner of the platform before the start of The Magic Flute





-During the scene change from Flute to Barber, the chaise must be moved onto the CS of the platform and set at a slight angle, as shown above