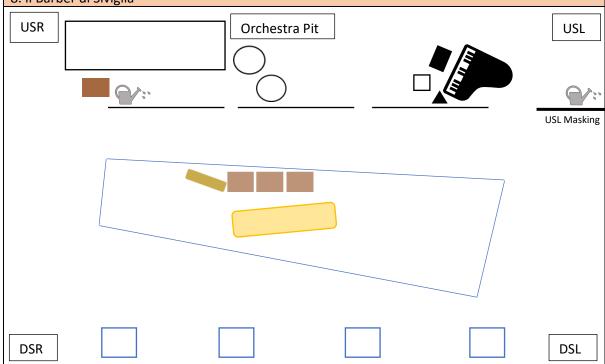

-During the scene change from Flute to Barber, the chaise must be moved onto the CS of the platform and set at a slight angle, as shown above