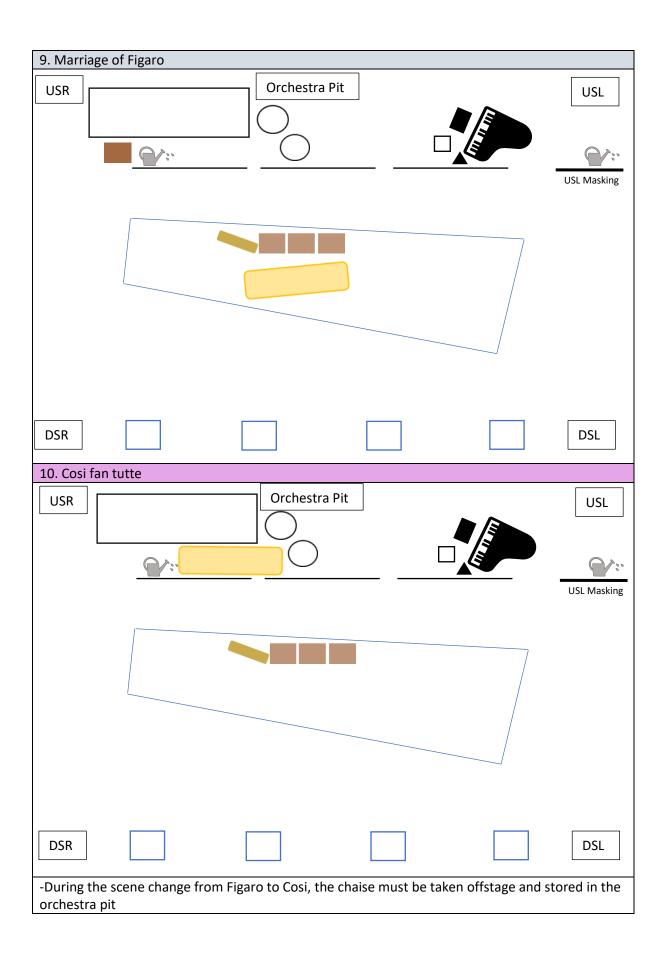

- -During the scene change from Fidelio into Flute, the 3x boxes onstage must be stored back underneath the platform in a single line and the Sandman Puppet must be moved closer to the boxes under the platform to allow clearance under the trapdoor in the DSR corner of platform
- -The remaining box must be moved behind the orchestra screens USR
- -During the scene change Rebecca Milford (Pamina) get into position behind the USR corner of the platform before the start of The Magic Flute





-During the scene change from Flute to Barber, the chaise must be moved onto the CS of the platform and set at a slight angle, as shown above