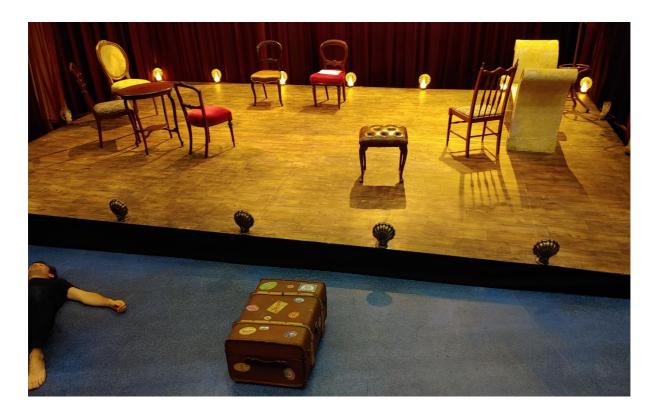

### Setting List V3 14.10.19

|                       |                    | 14.10 | .19                                     |  |
|-----------------------|--------------------|-------|-----------------------------------------|--|
| Wig                   | head               |       |                                         |  |
| with                  | n Lear wig         |       |                                         |  |
| and                   | d beard on         |       |                                         |  |
| it                    |                    |       |                                         |  |
|                       |                    |       |                                         |  |
|                       |                    |       |                                         |  |
|                       |                    |       |                                         |  |
|                       |                    |       |                                         |  |
|                       |                    |       |                                         |  |
| Lea                   | ar Cloak           |       |                                         |  |
| l ea                  | ar Crown           |       |                                         |  |
|                       |                    |       |                                         |  |
|                       |                    |       |                                         |  |
|                       |                    |       |                                         |  |
| "                     |                    |       |                                         |  |
| On Stage (US) 6 C     | hairs              |       |                                         |  |
|                       |                    |       |                                         |  |
|                       | e Times            |       |                                         |  |
|                       | vspaper<br>the USL |       |                                         |  |
|                       |                    |       |                                         |  |
|                       | chair)             |       |                                         |  |
| Ber                   | nch                |       |                                         |  |
| Lea                   | ather              |       |                                         |  |
| foo                   | tstool             |       |                                         |  |
| Tea                   | a table            |       |                                         |  |
| Hat                   | stand              |       |                                         |  |
|                       |                    |       |                                         |  |
| SL props table   Ira' |                    |       |                                         |  |
|                       | ndkerchief         |       |                                         |  |
| (in                   |                    |       |                                         |  |
|                       | cket)              |       |                                         |  |
|                       | arles beg          |       |                                         |  |
| 1 ,                   | nla inaida)        |       |                                         |  |
|                       | ple inside)        |       | + + + + + + + + + + + + + + + + + + + + |  |
|                       | ene list           |       |                                         |  |
|                       | ene list           |       |                                         |  |
| Sce                   | ene list           |       |                                         |  |