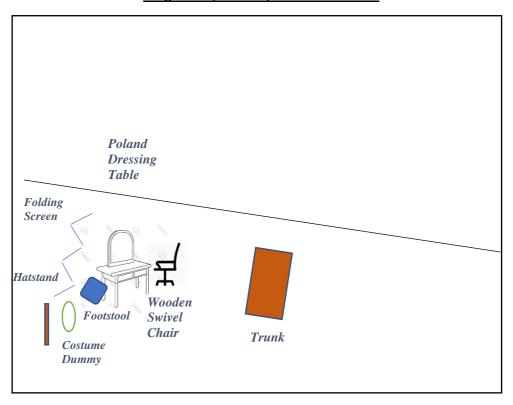

### Diagram 1 (Scene 1) - Set off the rake

Diagram 2 - (Scene 2) Set on the rake above the Austrian

- 4 Spike top floral base seat
  - 5 Red seat (Store)
  - 6 Chocolate based seat

|                            |                |    | Sho | out c | heck | Dre | ss aı | nd P | erfor | man | ces |    |
|----------------------------|----------------|----|-----|-------|------|-----|-------|------|-------|-----|-----|----|
| Where                      | What           | D1 | D2  | D3    | P1   | P2  | P3    | P4   | P5    | P6  | P7  | P8 |
| On stage (DSR)             | Poland         |    |     |       |      |     |       |      |       |     |     |    |
| (See diagram 1)            | dressing       |    |     |       |      |     |       |      |       |     |     |    |
|                            | table          |    |     |       |      |     |       |      |       |     |     |    |
| On the dressing table (See | Birthday       |    |     |       |      |     |       |      |       |     |     |    |
| picture)                   | cards (center) |    |     |       |      |     |       |      |       |     |     |    |
|                            | Brandy bottle  |    |     |       |      |     |       |      |       |     |     |    |
|                            | (2/3 full)     |    |     |       |      |     |       |      |       |     |     |    |
|                            | Brandy glass   |    |     |       |      |     |       |      |       |     |     |    |
|                            | Medicine       |    |     |       |      |     |       |      |       |     |     |    |
|                            | bottle (water  |    |     |       |      |     |       |      |       |     |     |    |
|                            | in it)         |    |     |       |      |     |       |      |       |     |     |    |
|                            | Oil lamp       |    |     |       |      |     |       |      |       |     |     |    |
|                            | Water carafe   |    |     |       |      |     |       |      |       |     |     |    |
|                            | (half full)    |    |     |       |      |     |       |      |       |     |     |    |
|                            | Water glass    |    |     |       |      |     |       |      |       |     |     |    |
| On stage                   | Swivel chair   |    |     |       |      |     |       |      |       |     |     |    |
|                            | Folding        |    |     |       |      |     |       |      |       |     |     |    |
|                            | screen         |    |     |       |      |     |       |      |       |     |     |    |
|                            | Costume        |    |     |       |      |     |       |      |       |     |     |    |
|                            | dummy          |    |     |       |      |     |       |      |       |     |     |    |
|                            | Hat stand      |    |     |       |      |     |       |      |       |     |     |    |
|                            | Upholstered    |    |     |       |      |     |       |      |       |     |     |    |
|                            | footstool      |    |     |       |      |     |       |      |       |     |     |    |
|                            | Trunk (center  |    |     |       |      |     |       |      |       |     |     |    |
|                            | clip open)     |    |     |       |      |     |       |      |       |     |     |    |
| In the trunk               | Costumes       |    |     |       |      |     |       |      |       |     |     |    |