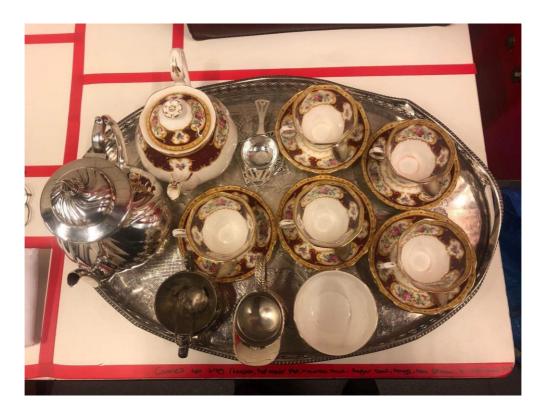

| On tea tray | 4 Tea cups                    |  |  |  |  |  |
|-------------|-------------------------------|--|--|--|--|--|
|             | 4 Saucers                     |  |  |  |  |  |
|             | 4 Teaspoons                   |  |  |  |  |  |
|             | Milk jug (half                |  |  |  |  |  |
|             | full)                         |  |  |  |  |  |
|             | Sugar bowl<br>(full)          |  |  |  |  |  |
|             | Tea pot (tea leaves inside)   |  |  |  |  |  |
|             | Hot water pot (Warm water in) |  |  |  |  |  |
|             | Tea strainer                  |  |  |  |  |  |
|             | Bowl with 3 macaroons         |  |  |  |  |  |