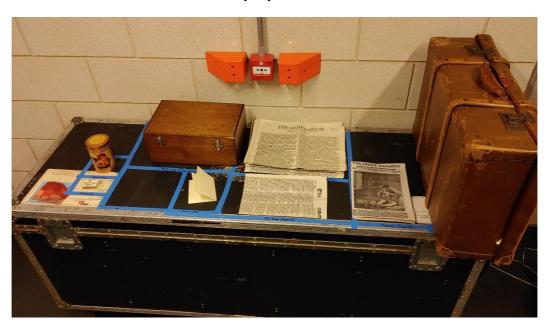

### Vanity case

# **Setting List V3 14.10.19**

| In the vanity case | White gloves |  |   |  |  |  |  |  |  |  |
|--------------------|--------------|--|---|--|--|--|--|--|--|--|
|                    | White make   |  |   |  |  |  |  |  |  |  |
|                    | up           |  |   |  |  |  |  |  |  |  |
|                    | (foundation) |  |   |  |  |  |  |  |  |  |
|                    | Black eye    |  |   |  |  |  |  |  |  |  |
|                    | pencil       |  |   |  |  |  |  |  |  |  |
| SR props table     | Suitcase     |  |   |  |  |  |  |  |  |  |
|                    |              |  | 1 |  |  |  |  |  |  |  |