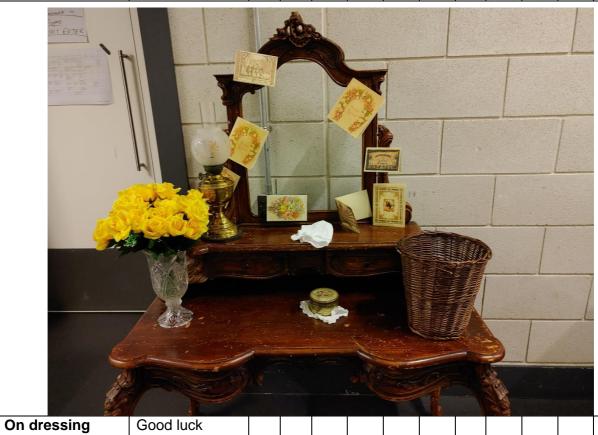

### Diagram 1 (Scene 1) - Set off the rake

Diagram 2 - (Scene 2) Set on the rake above the Austrian

- 4 Spike top floral base seat
  - 5 Red seat (Store)
  - 6 Chocolate based seat

|                            |                |    | Sho | out c | heck | Dre | ss aı | nd P | erfor | man | ces |    |
|----------------------------|----------------|----|-----|-------|------|-----|-------|------|-------|-----|-----|----|
| Where                      | What           | D1 | D2  | D3    | P1   | P2  | P3    | P4   | P5    | P6  | P7  | P8 |
| On stage (DSR)             | Poland         |    |     |       |      |     |       |      |       |     |     |    |
| (See diagram 1)            | dressing       |    |     |       |      |     |       |      |       |     |     |    |
|                            | table          |    |     |       |      |     |       |      |       |     |     |    |
| On the dressing table (See | Birthday       |    |     |       |      |     |       |      |       |     |     |    |
| picture)                   | cards (center) |    |     |       |      |     |       |      |       |     |     |    |
|                            | Brandy bottle  |    |     |       |      |     |       |      |       |     |     |    |
|                            | (2/3 full)     |    |     |       |      |     |       |      |       |     |     |    |
|                            | Brandy glass   |    |     |       |      |     |       |      |       |     |     |    |
|                            | Medicine       |    |     |       |      |     |       |      |       |     |     |    |
|                            | bottle (water  |    |     |       |      |     |       |      |       |     |     |    |
|                            | in it)         |    |     |       |      |     |       |      |       |     |     |    |
|                            | Oil lamp       |    |     |       |      |     |       |      |       |     |     |    |
|                            | Water carafe   |    |     |       |      |     |       |      |       |     |     |    |
|                            | (half full)    |    |     |       |      |     |       |      |       |     |     |    |
|                            | Water glass    |    |     |       |      |     |       |      |       |     |     |    |
| On stage                   | Swivel chair   |    |     |       |      |     |       |      |       |     |     |    |
|                            | Folding        |    |     |       |      |     |       |      |       |     |     |    |
|                            | screen         |    |     |       |      |     |       |      |       |     |     |    |
|                            | Costume        |    |     |       |      |     |       |      |       |     |     |    |
|                            | dummy          |    |     |       |      |     |       |      |       |     |     |    |
|                            | Hat stand      |    |     |       |      |     |       |      |       |     |     |    |
|                            | Upholstered    |    |     |       |      |     |       |      |       |     |     |    |
|                            | footstool      |    |     |       |      |     |       |      |       |     |     |    |
|                            | Trunk (center  |    |     |       |      |     |       |      |       |     |     |    |
|                            | clip open)     |    |     |       |      |     |       |      |       |     |     |    |
| In the trunk               | Costumes       |    |     |       |      |     |       |      |       |     |     |    |

# **Setting List V3 14.10.19**

|                   | 1                |  |  |  | 1 | 14.10 | . 19 |  |
|-------------------|------------------|--|--|--|---|-------|------|--|
|                   | At the top –     |  |  |  |   |       |      |  |
|                   | "The             |  |  |  |   |       |      |  |
|                   | Athenaeum",      |  |  |  |   |       |      |  |
|                   | "The             |  |  |  |   |       |      |  |
|                   | Spectator",      |  |  |  |   |       |      |  |
|                   | "The Times:      |  |  |  |   |       |      |  |
|                   | Ira's letter     |  |  |  |   |       |      |  |
| SR in the theatre | Swivel chair     |  |  |  |   |       |      |  |
| (Poland storage)  |                  |  |  |  |   |       |      |  |
|                   | Upholstered      |  |  |  |   |       |      |  |
|                   | footstool        |  |  |  |   |       |      |  |
|                   | Hat stand        |  |  |  |   |       |      |  |
|                   | Faldianana       |  |  |  |   |       |      |  |
|                   | Folding screen   |  |  |  |   |       |      |  |
|                   | Costume          |  |  |  |   |       |      |  |
|                   | dummy (Crown     |  |  |  |   |       |      |  |
|                   | and Cloak on it) |  |  |  |   |       |      |  |
|                   | Dressing table   |  |  |  |   |       |      |  |
| On dressing       | Birthday cards   |  |  |  |   |       |      |  |
| table             |                  |  |  |  |   |       |      |  |
|                   | Brandy bottle    |  |  |  |   |       |      |  |
|                   | Medicine bottle  |  |  |  |   |       |      |  |
|                   | Oil lamp         |  |  |  |   |       |      |  |
|                   | Vanity case      |  |  |  |   |       |      |  |
|                   | with makeup      |  |  |  |   |       |      |  |
|                   | inside           |  |  |  |   |       |      |  |
|                   | Water carafe     |  |  |  |   |       |      |  |
|                   | Water glass      |  |  |  |   |       |      |  |
|                   | Wig head + wig   |  |  |  |   |       |      |  |
|                   | and beard        |  |  |  |   |       |      |  |
|                   | Biscuit tin      |  |  |  |   |       |      |  |
|                   |                  |  |  |  |   |       |      |  |
| SL corridor       | Trunk            |  |  |  |   |       |      |  |
|                   | Suitcase         |  |  |  |   |       |      |  |
|                   |                  |  |  |  |   |       |      |  |