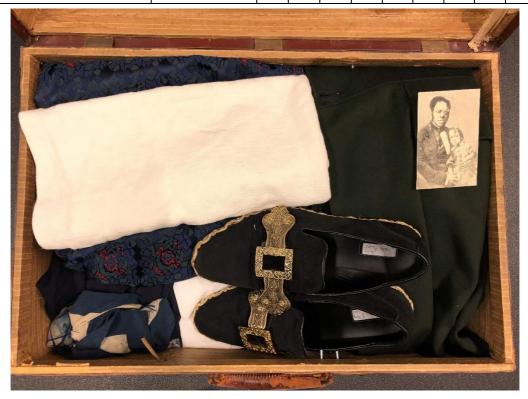

### Vanity case

| In the suitcase | Child's toy    |  |  |  |  |  |  |
|-----------------|----------------|--|--|--|--|--|--|
|                 | soldiers       |  |  |  |  |  |  |
|                 | wrapped in     |  |  |  |  |  |  |
|                 | scarf          |  |  |  |  |  |  |
|                 | Black shoes    |  |  |  |  |  |  |
|                 | with gold      |  |  |  |  |  |  |
|                 | Ira's dressing |  |  |  |  |  |  |
|                 | gown           |  |  |  |  |  |  |
|                 | White towel    |  |  |  |  |  |  |
|                 | Photograph     |  |  |  |  |  |  |
| Girls D.R       | Halina's bag   |  |  |  |  |  |  |