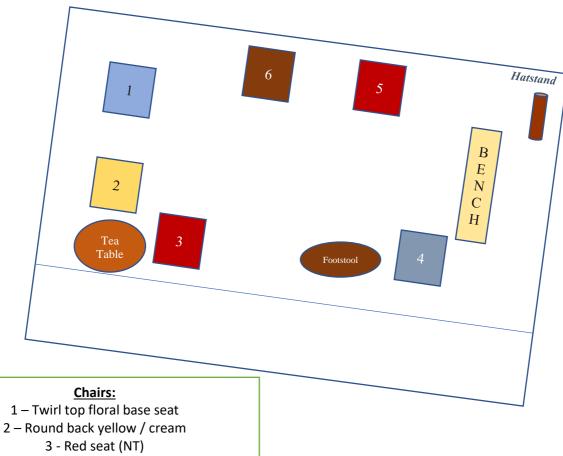

### Setting List V3 14.10.19

|                       |                    | 14.10 | .19                                     |  |
|-----------------------|--------------------|-------|-----------------------------------------|--|
| Wig                   | head               |       |                                         |  |
| with                  | n Lear wig         |       |                                         |  |
| and                   | d beard on         |       |                                         |  |
| it                    |                    |       |                                         |  |
|                       |                    |       |                                         |  |
|                       |                    |       |                                         |  |
|                       |                    |       |                                         |  |
|                       |                    |       |                                         |  |
|                       |                    |       |                                         |  |
| Lea                   | ar Cloak           |       |                                         |  |
| l ea                  | ar Crown           |       |                                         |  |
|                       |                    |       |                                         |  |
|                       |                    |       |                                         |  |
|                       |                    |       |                                         |  |
| "                     |                    |       |                                         |  |
| On Stage (US) 6 C     | hairs              |       |                                         |  |
|                       |                    |       |                                         |  |
|                       | e Times            |       |                                         |  |
|                       | vspaper<br>the USL |       |                                         |  |
|                       |                    |       |                                         |  |
|                       | chair)             |       |                                         |  |
| Ber                   | nch                |       |                                         |  |
| Lea                   | ather              |       |                                         |  |
| foo                   | tstool             |       |                                         |  |
| Tea                   | a table            |       |                                         |  |
| Hat                   | stand              |       |                                         |  |
|                       |                    |       |                                         |  |
| SL props table   Ira' |                    |       |                                         |  |
|                       | ndkerchief         |       |                                         |  |
| (in                   |                    |       |                                         |  |
|                       | cket)              |       |                                         |  |
|                       | arles beg          |       |                                         |  |
| 1 ,                   | nla inaida)        |       |                                         |  |
|                       | ple inside)        |       | + + + + + + + + + + + + + + + + + + + + |  |
|                       | ene list           |       |                                         |  |
|                       | ene list           |       |                                         |  |
| Sce                   | ene list           |       |                                         |  |