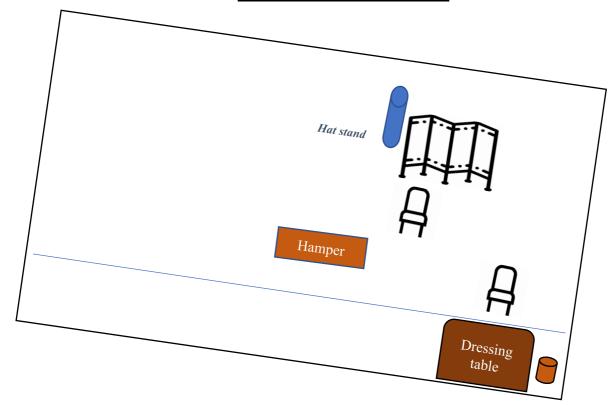

### Diagram 1 (Scene 1) - Set off the rake

Diagram 2 - (Scene 2) Set on the rake above the Austrian

- 4 Spike top floral base seat
  - 5 Red seat (Store)
  - 6 Chocolate based seat

|                            |                |    | Sho | out c | heck | Dre | ss aı | nd P | erfor | man | ces |    |
|----------------------------|----------------|----|-----|-------|------|-----|-------|------|-------|-----|-----|----|
| Where                      | What           | D1 | D2  | D3    | P1   | P2  | P3    | P4   | P5    | P6  | P7  | P8 |
| On stage (DSR)             | Poland         |    |     |       |      |     |       |      |       |     |     |    |
| (See diagram 1)            | dressing       |    |     |       |      |     |       |      |       |     |     |    |
|                            | table          |    |     |       |      |     |       |      |       |     |     |    |
| On the dressing table (See | Birthday       |    |     |       |      |     |       |      |       |     |     |    |
| picture)                   | cards (center) |    |     |       |      |     |       |      |       |     |     |    |
|                            | Brandy bottle  |    |     |       |      |     |       |      |       |     |     |    |
|                            | (2/3 full)     |    |     |       |      |     |       |      |       |     |     |    |
|                            | Brandy glass   |    |     |       |      |     |       |      |       |     |     |    |
|                            | Medicine       |    |     |       |      |     |       |      |       |     |     |    |
|                            | bottle (water  |    |     |       |      |     |       |      |       |     |     |    |
|                            | in it)         |    |     |       |      |     |       |      |       |     |     |    |
|                            | Oil lamp       |    |     |       |      |     |       |      |       |     |     |    |
|                            | Water carafe   |    |     |       |      |     |       |      |       |     |     |    |
|                            | (half full)    |    |     |       |      |     |       |      |       |     |     |    |
|                            | Water glass    |    |     |       |      |     |       |      |       |     |     |    |
| On stage                   | Swivel chair   |    |     |       |      |     |       |      |       |     |     |    |
|                            | Folding        |    |     |       |      |     |       |      |       |     |     |    |
|                            | screen         |    |     |       |      |     |       |      |       |     |     |    |
|                            | Costume        |    |     |       |      |     |       |      |       |     |     |    |
|                            | dummy          |    |     |       |      |     |       |      |       |     |     |    |
|                            | Hat stand      |    |     |       |      |     |       |      |       |     |     |    |
|                            | Upholstered    |    |     |       |      |     |       |      |       |     |     |    |
|                            | footstool      |    |     |       |      |     |       |      |       |     |     |    |
|                            | Trunk (center  |    |     |       |      |     |       |      |       |     |     |    |
|                            | clip open)     |    |     |       |      |     |       |      |       |     |     |    |
| In the trunk               | Costumes       |    |     |       |      |     |       |      |       |     |     |    |

#### Diagram 1 (Scene 4) - Set SL side