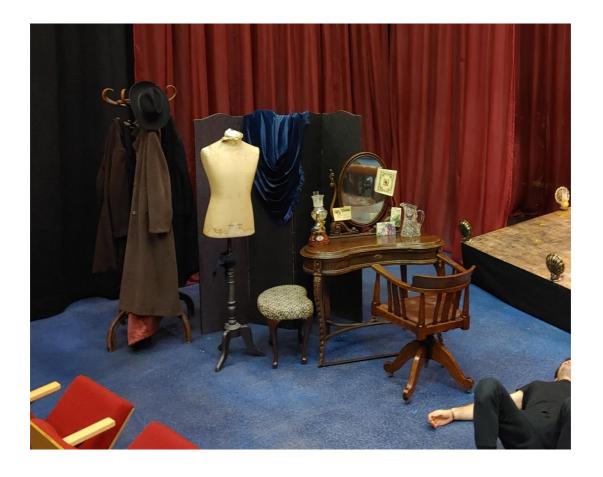

### Diagram 1 (Scene 1) - Set off the rake

Diagram 2 - (Scene 2) Set on the rake above the Austrian

- 4 Spike top floral base seat
  - 5 Red seat (Store)
  - 6 Chocolate based seat

|                            |                |    | Sho | out c | heck | Dre | ss aı | nd P | erfor | man | ces |    |
|----------------------------|----------------|----|-----|-------|------|-----|-------|------|-------|-----|-----|----|
| Where                      | What           | D1 | D2  | D3    | P1   | P2  | P3    | P4   | P5    | P6  | P7  | P8 |
| On stage (DSR)             | Poland         |    |     |       |      |     |       |      |       |     |     |    |
| (See diagram 1)            | dressing       |    |     |       |      |     |       |      |       |     |     |    |
|                            | table          |    |     |       |      |     |       |      |       |     |     |    |
| On the dressing table (See | Birthday       |    |     |       |      |     |       |      |       |     |     |    |
| picture)                   | cards (center) |    |     |       |      |     |       |      |       |     |     |    |
|                            | Brandy bottle  |    |     |       |      |     |       |      |       |     |     |    |
|                            | (2/3 full)     |    |     |       |      |     |       |      |       |     |     |    |
|                            | Brandy glass   |    |     |       |      |     |       |      |       |     |     |    |
|                            | Medicine       |    |     |       |      |     |       |      |       |     |     |    |
|                            | bottle (water  |    |     |       |      |     |       |      |       |     |     |    |
|                            | in it)         |    |     |       |      |     |       |      |       |     |     |    |
|                            | Oil lamp       |    |     |       |      |     |       |      |       |     |     |    |
|                            | Water carafe   |    |     |       |      |     |       |      |       |     |     |    |
|                            | (half full)    |    |     |       |      |     |       |      |       |     |     |    |
|                            | Water glass    |    |     |       |      |     |       |      |       |     |     |    |
| On stage                   | Swivel chair   |    |     |       |      |     |       |      |       |     |     |    |
|                            | Folding        |    |     |       |      |     |       |      |       |     |     |    |
|                            | screen         |    |     |       |      |     |       |      |       |     |     |    |
|                            | Costume        |    |     |       |      |     |       |      |       |     |     |    |
|                            | dummy          |    |     |       |      |     |       |      |       |     |     |    |
|                            | Hat stand      |    |     |       |      |     |       |      |       |     |     |    |
|                            | Upholstered    |    |     |       |      |     |       |      |       |     |     |    |
|                            | footstool      |    |     |       |      |     |       |      |       |     |     |    |
|                            | Trunk (center  |    |     |       |      |     |       |      |       |     |     |    |
|                            | clip open)     |    |     |       |      |     |       |      |       |     |     |    |
| In the trunk               | Costumes       |    |     |       |      |     |       |      |       |     |     |    |