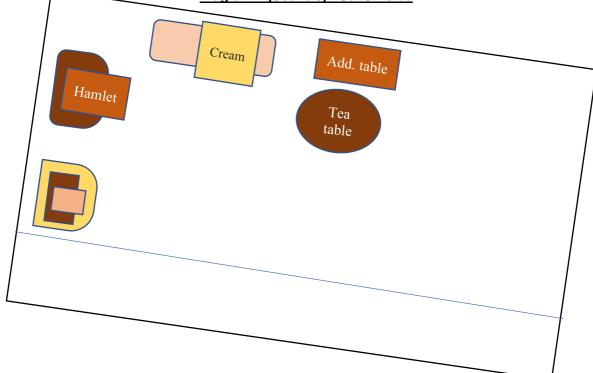

#### Diagram 2 (Scene 5) - Set SR side

|               |                    |    | ;  | Shou | t che | ck Dr | ess a | nd P | erfor | manc | es |    |
|---------------|--------------------|----|----|------|-------|-------|-------|------|-------|------|----|----|
| Where         | What               | D1 | D2 | D3   | P1    | P2    | P3    | P4   | P5    | P6   | P7 | P8 |
| On stage (see | 2 Dressing         |    |    |      |       |       |       |      |       |      |    |    |
| diagram 1)    | room chairs        |    |    |      |       |       |       |      |       |      |    |    |
|               | Hamper             |    |    |      |       |       |       |      |       |      |    |    |
|               | Red folding        |    |    |      |       |       |       |      |       |      |    |    |
|               | screen             |    |    |      |       |       |       |      |       |      |    |    |
| Behind the    | Ira's shoes        |    |    |      |       |       |       |      |       |      |    |    |
| screen        |                    |    |    |      |       |       |       |      |       |      |    |    |
|               | Ira's coat         |    |    |      |       |       |       |      |       |      |    |    |
|               | Hat stand with     |    |    |      |       |       |       |      |       |      |    |    |
|               | dressing gown,     |    |    |      |       |       |       |      |       |      |    |    |
|               | shirt and          |    |    |      |       |       |       |      |       |      |    |    |
|               | waistcoat          |    |    |      |       |       |       |      |       |      |    |    |
| On stage      | C.G dressing table |    |    |      |       |       |       |      |       |      |    |    |
|               | lable              |    |    |      |       |       |       |      |       |      |    |    |

### Setting List V3 14.10.19

|                |                  |  |  |  | 14.10 | .19 |  |
|----------------|------------------|--|--|--|-------|-----|--|
|                | Vase with        |  |  |  |       |     |  |
|                | yellow roses     |  |  |  |       |     |  |
|                | Oil lamp         |  |  |  |       |     |  |
|                | Cream (make      |  |  |  |       |     |  |
|                | up remover       |  |  |  |       |     |  |
|                | Cloth            |  |  |  |       |     |  |
| Under dressing | Waste paper      |  |  |  |       |     |  |
| table          | bin              |  |  |  |       |     |  |
| On stage (see  | Round back       |  |  |  |       |     |  |
| diagram 2)     | yellow cream     |  |  |  |       |     |  |
|                | chair (on        |  |  |  |       |     |  |
|                | chaise)          |  |  |  |       |     |  |
|                | Chaise           |  |  |  |       |     |  |
|                | Hamlet chair     |  |  |  |       |     |  |
|                | (on leather      |  |  |  |       |     |  |
|                | armchair)        |  |  |  |       |     |  |
|                | Leather          |  |  |  |       |     |  |
|                | armchair         |  |  |  |       |     |  |
|                | Cream            |  |  |  |       |     |  |
|                | armchair         |  |  |  |       |     |  |
|                | (Magazine on     |  |  |  |       |     |  |
|                | it)              |  |  |  |       |     |  |
|                | Leather          |  |  |  |       |     |  |
|                | footstool (on    |  |  |  |       |     |  |
|                | the armchair)    |  |  |  |       |     |  |
|                | Side table (On   |  |  |  |       |     |  |
|                | the stool)       |  |  |  |       |     |  |
|                | Tea table        |  |  |  |       |     |  |
|                | Extra table      |  |  |  |       |     |  |
|                | 3 dust sheets to |  |  |  |       |     |  |
|                | cover            |  |  |  |       |     |  |
| On the floor   | Port decanter    |  |  |  |       |     |  |
|                | 2 port glasses   |  |  |  |       |     |  |
|                | Port tray        |  |  |  |       |     |  |
|                |                  |  |  |  |       |     |  |