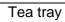

| On tea tray | 4 Tea cups                    |  |  |  |  |  |
|-------------|-------------------------------|--|--|--|--|--|
|             | 4 Saucers                     |  |  |  |  |  |
|             | 4 Teaspoons                   |  |  |  |  |  |
|             | Milk jug (half                |  |  |  |  |  |
|             | full)                         |  |  |  |  |  |
|             | Sugar bowl<br>(full)          |  |  |  |  |  |
|             | Tea pot (tea leaves inside)   |  |  |  |  |  |
|             | Hot water pot (Warm water in) |  |  |  |  |  |
|             | Tea strainer                  |  |  |  |  |  |
|             | Bowl with 3 macaroons         |  |  |  |  |  |