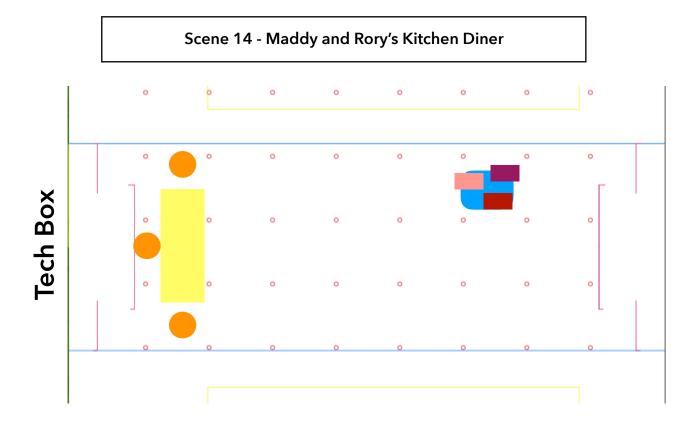

upboard          | Wine Bottle                                                                |  |
| PERSONAL PROPS                  |                                                                            |  |
| Morven                          | Morvens Handbag<br>- Kermit<br>- Chocolate Rabbit<br>- Jim'll fix it medal |  |
| Morven - US                     | Scooter                                                                    |  |
| Stranger - DS (1st<br>entrance) | <ul> <li>Cling film</li> <li>Tea Towel</li> </ul>                          |  |
| Maddy                           | Baby Monitor                                                               |  |
| Stranger - US (2nd<br>entrance) | Tool Box                                                                   |  |







| Symbol | ltem                |
|--------|---------------------|
|        | Breakfast Counter   |
|        | Bar Stools          |
|        | Big Toy Box         |
|        | 3 smaller toy boxes |

| Where          | Prop     |  |
|----------------|----------|--|
| ON STAGE       |          |  |
| CS             | Tool Box |  |
| PERSONAL PROPS |          |  |





| Symbol | ltem              |
|--------|-------------------|
|        | Breakfast Counter |
|        | Bar Stools        |
|        | 6 Chairs          |

| Where          | Prop                                         |
|----------------|----------------------------------------------|
| ON STAGE       |                                              |
|                |                                              |
| PERSONA