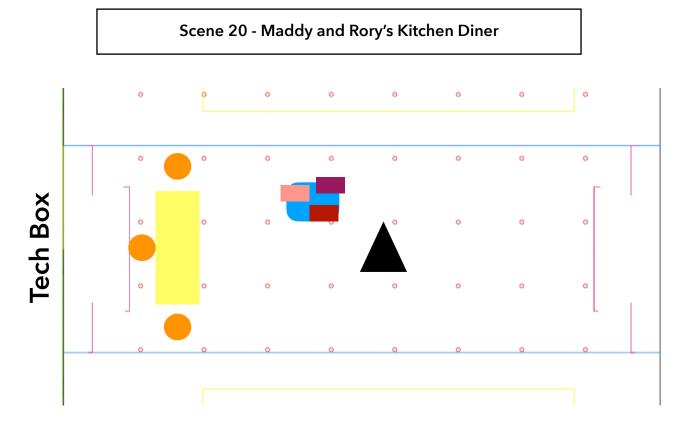

Scene 17 - Maddy and Rory's Kitchen Diner

| Symbol | ltem                |
|--------|---------------------|
|        | Breakfast Counter   |
|        | Bar Stools          |
|        | Big Toy Box         |
|        | 3 smaller toy boxes |

| Where                | Prop                   |  |
|----------------------|------------------------|--|
| ON STAGE             |                        |  |
| On Breakfast counter | Peeler                 |  |
| On Breakfast counter | Carrot                 |  |
| On Breakfast counter | Bowl of carrot peeling |  |
| PERSONAL PROPS       |                        |  |
| Rory                 | Work Bag               |  |