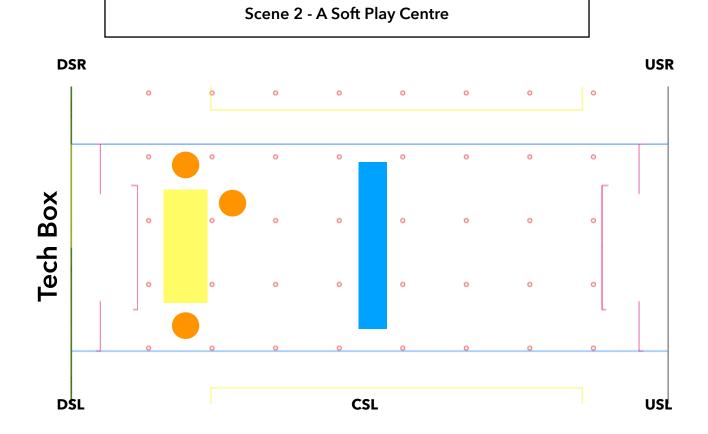

Scene 1 - Maddy and Rory's Kitchen Diner

| Symbol | Item                |
|--------|---------------------|
|        | Breakfast Counter   |
|        | Bar Stools          |
|        | Big Toy Box         |
|        | 3 smaller toy boxes |

| Where                                       | Prop                  |  |
|---------------------------------------------|-----------------------|--|
| ON ST                                       | AGE                   |  |
| On Breakfast Counter                        | Baby Monitor          |  |
| On Breakfast Counter                        | Mugs of tea           |  |
| On Breakfast Counter                        | Tea Pot               |  |
| US of the breakfast<br>counter (next to it) | Morven's Handbag      |  |
| Centre Stag Left                            | Big Toy Box           |  |
| Centre Stage Left                           | 3 smaller toy boxes   |  |
| Next to toy boxes                           | Toys                  |  |
| PERSONAL PROPS                              |                       |  |
| Rory USL                                    | Maddy's Overnight Bag |  |
| Rory USL                                    | Rory's Overnight Bag  |  |
| Maddie USL                                  | House Keys            |  |