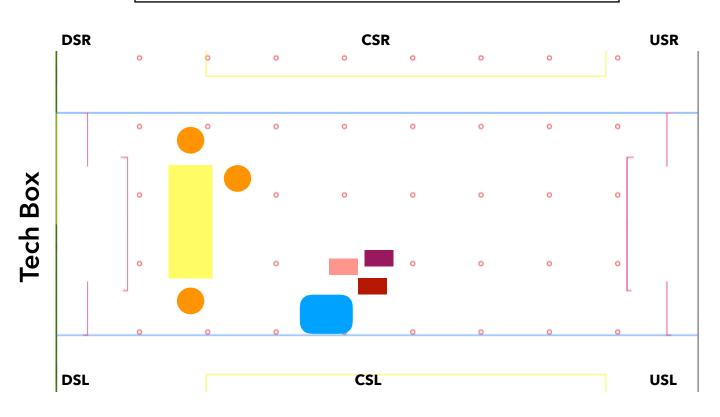

Scene 1 - Maddy and Rory's Kitchen Diner



| Symbol | Item                |
|--------|---------------------|
|        | Breakfast Counter   |
|        | Bar Stools          |
|        | Big Toy Box         |
|        | 3 smaller toy boxes |

| Where                                       | Prop                  |  |
|---------------------------------------------|-----------------------|--|
| ON ST                                       | AGE                   |  |
| On Breakfast Counter                        | Baby Monitor          |  |
| On Breakfast Counter                        | Mugs of tea           |  |
| On Breakfast Counter                        | Tea Pot               |  |
| US of the breakfast<br>counter (next to it) | Morven's Handbag      |  |
| Centre Stag Left                            | Big Toy Box           |  |