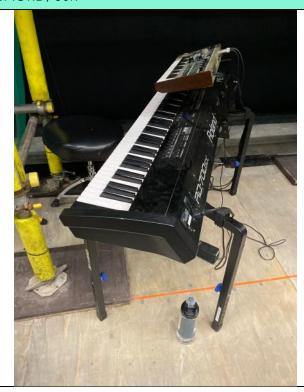

## SR SCAFFOLDING

TR1 double LX fixture – cable coiled

Set dressing

Toolbox, dust sheet, lights

Final Version

Red fan on 1st level of scaff - Mikai

KEYBAORD, USR

Water bottle – Alex (Joe Pitts)