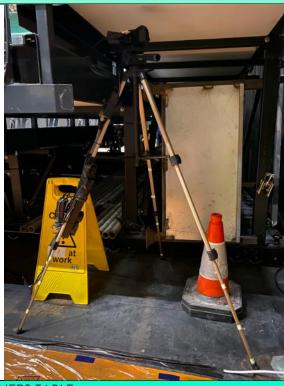

nge chairs stacked



STAGE LEFT RAIL

X2 tricorn hats



Lady squeamish fan set in shoe rack top shelf (with hairnet/shoes)



## ASM Setting List - Stage

Provok'd Final Version



Chocolate wafer

Set in Sir Jasper blue/purple coat pocket



Errigo's snuff box inside right jacket pocket of Lloyd's yellow jacket



## <u>ASM Setting List - Stage</u> Provok'd

Final Version



Sword belt 5 set on Foppington hanger - Martyn



Sword belt 6 set on Loveless hanger – Daniel





Underneath SL platform

Green puff coat (Sophie)



DSL SCAFF (AUDITORIUM RIGHT)

Mrs Pert skirt

Set near ladder end





Final Version



## ON PLATFORM, DSR

X1 stack of chairs



## ON PLATFORM, DSL

Yellow LX fixture facing into stage and plugged in



Final Version



## UNDER SEATING BANK

X1 camera on tripod



## **BEGINNERS TABLE**

Errigo pink iPhone 6

Jenny white iPhone

Mikai white iPhone

Mikai small speaker



Provok'd Final Version



## BAGS

## **ERRIGO** (EMANUEL VUSO)

Backpack – grey and black

Script – 'The Relapse' black

Notepad – no cover

Pencil – yellow mechanical



## **EMMA** (SOPHIE DOYLE)

Side bag – grey

X2 water bottles – green metal Filled with water

Script – 'Man of Mode' purple

Fan – dark blue with yellow tip With elastic loop



Provok'd Final Version



## MELVIN (DANIEL ADEOSON)

Sports bag – black Puma

Water bottle – clear Filled with water

Beanie hat – black

Notepad – no cover



## NATE (CORY HIPPOLYTE)

Coffee cup - Leon

Water bottle – blue transparent Filled with water

Script – 'The Relapse' blue Empty

Notepad – no cover

Pen – black biro

Pencil -