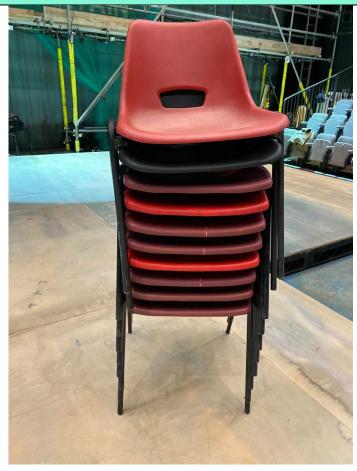

ble coiled

Bella's wig – covered in sheet

Dave's wig – covered in sheet



## ASM Setting List - Stage

Provok'd Final Version



x2 orange chairs stacked



STAGE LEFT RAIL

X2 tricorn hats



Lady squeamish fan set in shoe rack top shelf (with hairnet/shoes)



## ASM Setting List - Stage

Provok'd Final Version



Chocolate wafer

Set in Sir Jasper blue/purple coat pocket



Errigo's snuff box inside right jacket pocket of Lloyd's yellow jacket



## <u>ASM Setting List - Stage</u> Provok'd

Final Version



Sword belt 5 set on Foppington hanger - Martyn



Sword belt 6 set on Loveless hanger – Daniel





Underneath SL platform

Green puff coat (Sophie)



DSL SCAFF (AUDITORIUM RIGHT)

Mrs Pert skirt

Set near ladder end





Final Version



## ON PLATFORM, DSR

X1 stack of chairs



## ON PLATFORM, DSL

Yellow LX fixture facing into stage and plugged in



Final Version



## UNDER SEATING BANK

X1 camera on tripod



## **BEGINNERS TABLE**

Errigo pink iPhone 6

Jenny white iPhone

Mikai white iPhone

Mikai small speaker



Provok'd Final Version



## BAGS

## **ERRIGO** (EMANUEL VUSO)

Backpack – grey and black

Script – 'The Relapse' black

Notepad – no cover

Pencil – yellow mechanical



## **EMMA** (SOPHIE DOYLE)

Side bag – grey

X2 water bottles – green metal Filled with water

Script – 'Man of Mode' purple

Fan – dark blue with yellow tip With elastic loop



Provok'd Final Version



## MELVIN (DANIEL ADEOSON)

Sports bag – black Puma

Water bottle – clear Filled with water

Beanie hat – black

Notepad – no cover



## NATE (CORY HIPPOLYTE)

Coffee cup -