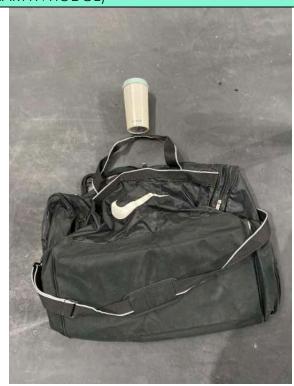

## PHILLIP (MARTYN HODGE)

Sports bag – black Nike

Coffee cup – cream and light blue Empty

Provok'd Final Version