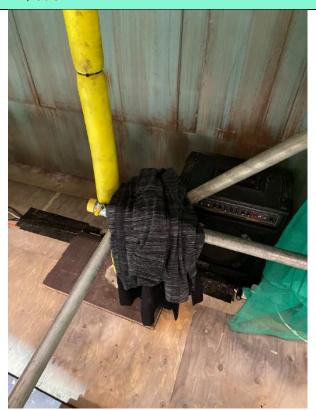

DRUMS, USC Yellow waistcoat on scaff - Phillip

Black hoodie - Sami

Provok'd Final Version