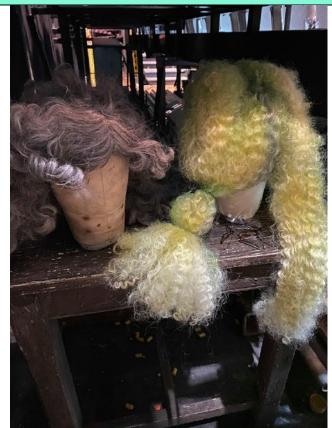

## SL TABLE, UNDER SL SEATING BANK

Martyn's green Foppington wig

X3 click clack hair slide - Phillip

Mackenzie's grey wig

## UNDER SL SCAFFOLDING

Mic number 1 on mic stand

TR1 double LX fixture - cable coiled

Bella's wig – covered in sheet

Dave's wig – covered in sheet