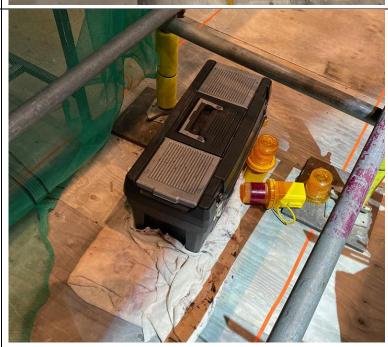

## SR SCAFFOLDING

TR1 double LX fixture – cable coiled

Set dressing

Toolbox, dust sheet, lights

Final Version

Red fan on 1st level of scaff - Mikai

KEYBAORD, USR

Water bottle – Alex (Joe Pitts)