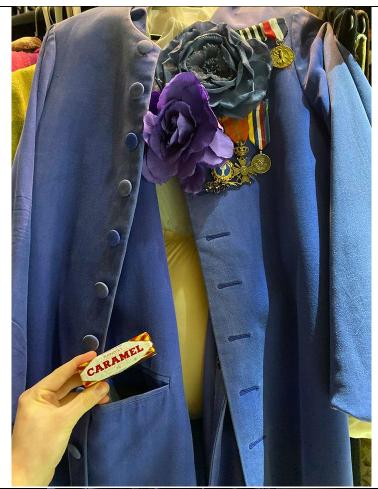

## ASM Setting List - Stage

Provok'd Final Version

Chocolate wafer

Set in Sir Jasper blue/purple coat pocket

Errigo's snuff box inside right jacket pocket of Lloyd's yellow jacket