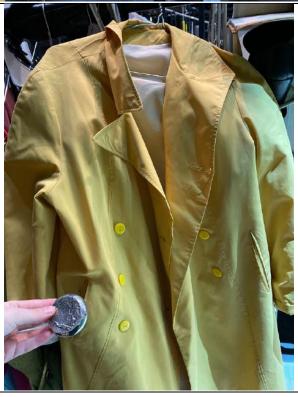

## ASM Setting List - Stage

Provok'd Final Version

Chocolate wafer

Set in Sir Jasper blue/purple coat pocket

Errigo's snuff box inside right jacket pocket of Lloyd's yellow jacket