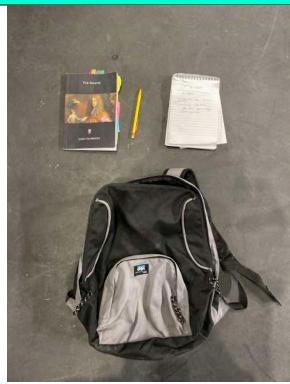

## **ERRIGO** (EMANUEL VUSO)

Backpack – grey and black

Script – 'The Relapse' black

Notepad – no cover

Pencil – yellow mechanical