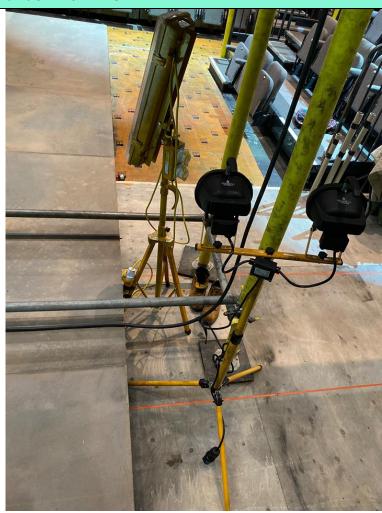

## USR BACK SCAFFOLDING

Orange curtain – hung up

Make sure that the brightly coloured orange on the back of the curtain is not showing through so curve the ages and top around so that it is not visible

Provok'd Final Version

## SR SCAFFOLDING

TR1 double LX fixture – cable coiled

Set dressing

Toolbox, dust sheet, lights

Final Version

Red fan on 1st level of scaff - Mikai

KEYBAORD, USR

Water bottle – Alex (Joe Pitts)