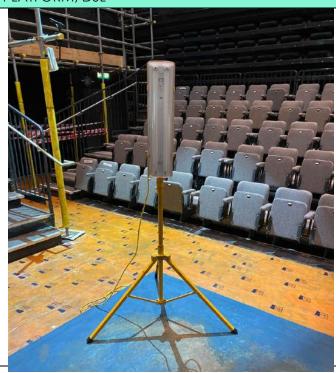

## ASM Setting List - Stage

Provok'd Final Version



x2 orange chairs stacked



STAGE LEFT RAIL

X2 tricorn hats



Lady squeamish fan set in shoe rack top shelf (with hairnet/shoes)



## ASM Setting List - Stage

Provok'd Final Version



Chocolate wafer

Set in Sir Jasper blue/purple coat pocket



Errigo's snuff box inside right jacket pocket of Lloyd's yellow jacket



## <u>ASM Setting List - Stage</u> Provok'd

Final Version



Sword belt 5 set on Foppington hanger - Martyn



Sword belt 6 set on Loveless hanger – Daniel





Underneath SL platform

Green puff coat (Sophie)



DSL SCAFF (AUDITORIUM RIGHT)

Mrs Pert skirt

Set near ladder end





Final Version



## ON PLATFORM, DSR

X1 stack of chairs



## ON PLATFORM, DSL

Yellow LX fixture facing into stage and plugged in



Final Version



## UNDER SEATING BANK

X1 camera on tripod



## **BEGINNERS TABLE**

Errigo pink iPhone 6

Jenny white iPhone

Mikai white iPhone

Mikai small speaker



Provok'd Final Version



## BAGS

## **ERRIGO** (EMANUEL VUSO)

Backpack – grey and black

Script – 'The Relapse' black

Notepad – no cover

Pencil – yellow mechanical



## **EMMA** (SOPHIE DOYLE)

Side bag – grey

X2 water bottles – green metal Filled with water

Script – 'Man of Mode' purple

Fan – dark blue with yellow tip With elastic loop



Provok'd Final Version



## MELVIN (DANIEL ADEOSON)

Sports bag – black Puma

Water bottle – clear Filled with water

Beanie hat – black

Notepad – no cover



## NATE (CORY HIPPOLYTE)

Coffee cup - Leon

Water bottle – blue transparent Filled with water

Script – 'The Rela