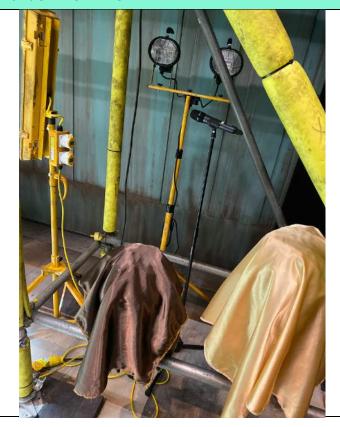

## UNDER SL SCAFFOLDING

Mic number 1 on mic stand

TR1 double LX fixture - cable coiled

Bella's wig – covered in sheet

Dave's wig – covered in sheet