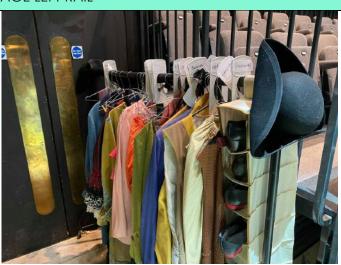

## ASM Setting List - Stage

Provok'd Final Version

x2 orange chairs stacked

STAGE LEFT RAIL

X2 tricorn hats

Lady squeamish fan set in shoe rack top shelf (with hairnet/shoes)