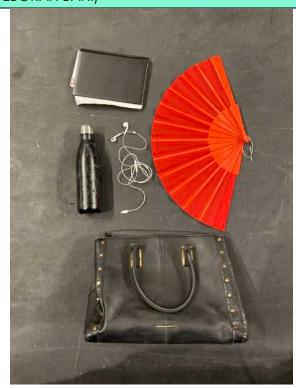

## **VENKATESHWAR** (CHIRAG LOBO)

Tote bag – save the planet text

Water bottle – pink sports bottle Filled with water

Headphones - red