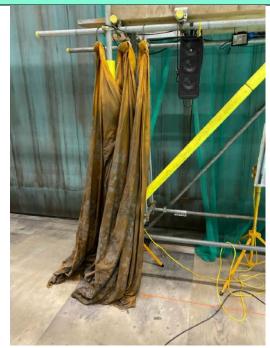

## USR BACK SCAFFOLDING

Orange curtain – hung up

Make sure that the brightly coloured orange on the back of the curtain is not showing through so curve the ages and top around so that it is not visible

Provok'd Final Version