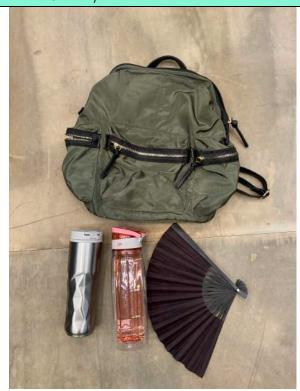

## RHEA (ANYA MURPHY)

Backpack – small/green

Coffee cup – metal Empty

Water bottle – pink Filled with water

Fan – burgundy