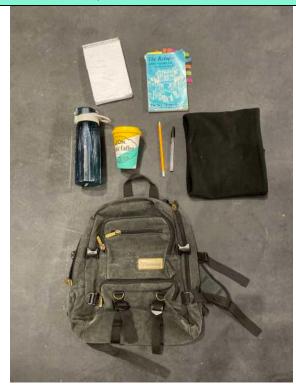

## **ERRIGO** (EMANUEL VUSO)

Backpack – grey and black

Script – 'The Relapse' black

Notepad – no cover

Pencil – yellow mechanical