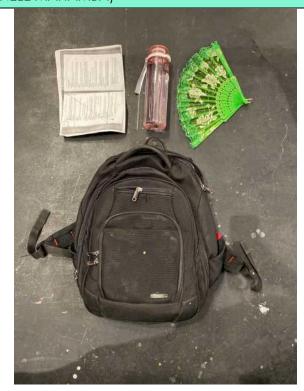

## VENUS (ANELE MAHAMBA)

Backpack – black

Water bottle – pink Filled with water

Photocopied paper script Folded in half

Fan – green

Provok'd Final Version