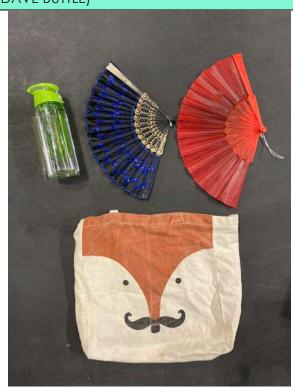

## JAMES (DAVE BUTTLE)

Tote bag – fox with moustache

Water bottle – clear/green top Filled with water

X2 fans - x1 red plus x1 blue (Errigo)

Provok'd Final Version