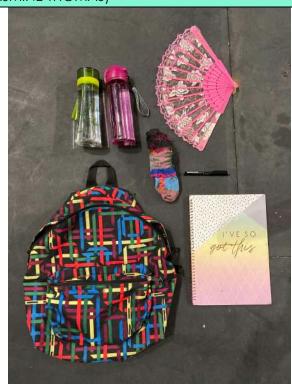

## **ALEX N** (JASMINE THOMAS)

Backpack – multi coloured

X2 water bottles – pink and green Filled with water

Fan – pink

Notebook – A4 "I've got this"

Pen - black

Chirag's socks – multi-coloured Folded together