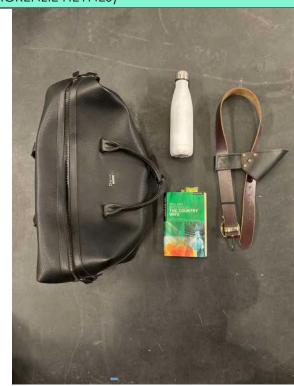

# Provok'd Final Version **ALEX** (JOE PITTS) Backpack – bright blue/green Notebook – brown Set with elastic on page of writing Pencil **LLOYD** (MACKENZIE HEYNES) Bag – Dune leather

Water bottle – white metal

Filled with water

Script – 'The Country Wife' green

Sword belt 1

Sword belt 3