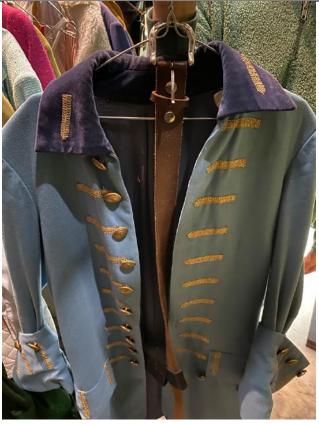

SR TABLE Chirag's wig on stand Wig stand covered in pink fabric Emanuel's Foppington green wig Ceramic phallus Chirag's scarf in orange waistcoat Sword belt 4 set on Foppington hanger - Emanuel