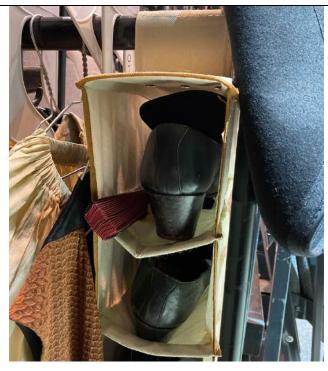

## ASM Setting List - Stage

Provok'd Final Version

x2 orange chairs stacked

STAGE LEFT RAIL

X2 tricorn hats

Lady squeamish fan set in shoe rack top shelf (with hairnet/shoes)