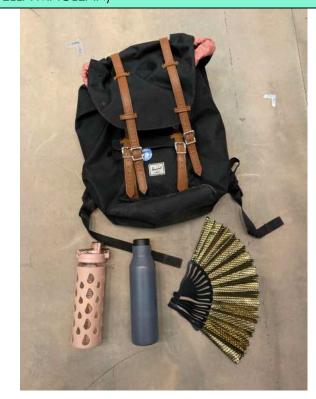

## ISLA (BELLA MACLEAN)

Rucksack – black Herschel

X2 water bottles – grey metal/pink Filled with water

Fan – gold sequins

Provok'd Final Version