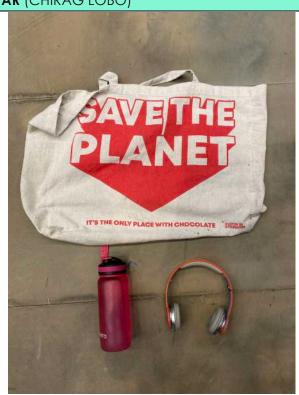

## **VENKATESHWAR** (CHIRAG LOBO)

Tote bag – save the planet text

Water bottle – pink sports bottle Filled with water

Headphones - red