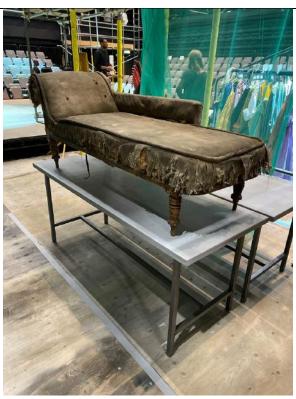

## Chaise lounge

Set on top of the upstage table, with the head facing onstage.