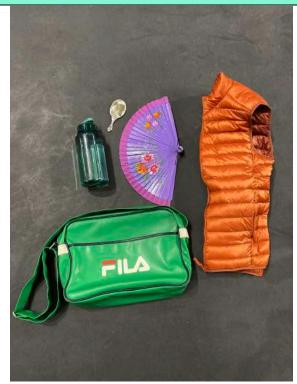

## SAM (LUCY MABBITT)

Side bag – green

Water bottle – green Filled with water

Fan – purple

Small hand mirror

Orange gilet