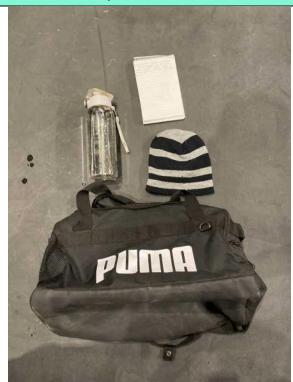

## MELVIN (DANIEL ADEOSON)

Sports bag – black Puma

Water bottle – clear Filled with water

Beanie hat – black

Notepad – no cover