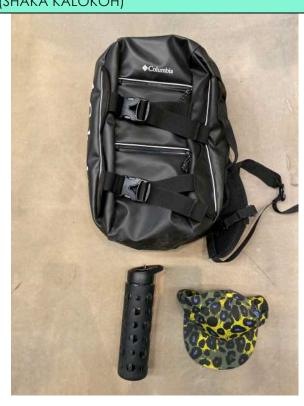

## CHIBUZOR (SHAKA KALOKOH)

Backpack – black Columbia

Water bottle – black with circles Filled with water

Hat – blue/yellow leopard print