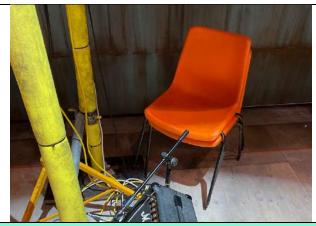

## ASM Setting List - Stage

Provok'd Final Version

x2 orange chairs stacked

STAGE LEFT RAIL

X2 tricorn hats

Lady squeamish fan set in shoe rack top shelf (with hairnet/shoes)