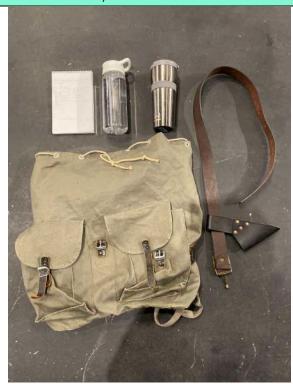

## **DONNY** (CONNOR FINCH)

Army bag – green

Coffee cup – metal **HALF** illed with water

Water bottle – clear Filled with water

Notepad – no cover

Sword belt 2