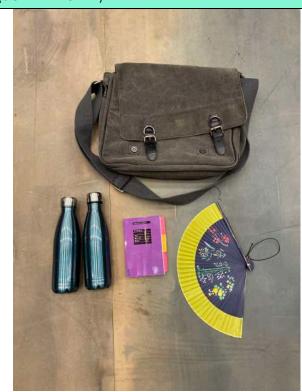

## **EMMA** (SOPHIE DOYLE)

Side bag – grey

X2 water bottles – green metal Filled with water

Script – 'Man of Mode' purple

Fan – dark blue with yellow tip With elastic loop

Provok'd Final Version