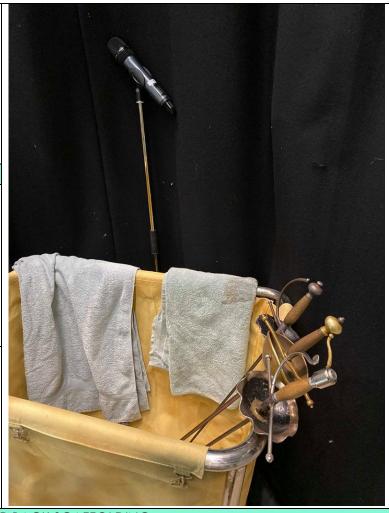

Provok'd Final Version



## ON STAGE PRESET

USR

X2 mirrors – covered in dust sheet

Glass cleaned and with the back towards the wall, glass on stage

Ensure that the grip tape is there on both sides of both mirrors



#### X2 tables

Set within the grey taped area, as this is a fire exit route

## Chaise lounge

Set on top of the upstage table, with the head facing onstage.



## **ASM Setting List - Stage**

Provok'd Final Version



Mic number 2 on mic stand

Charged to full battery

## LAUNDRY BASKET

X2 Towels

X3 swords



## USR BACK SCAFFOLDING

Orange curtain – hung up

Make sure that the brightly coloured orange on the back of the curtain is not showing through so curve the ages and top around so that it is not visible



Provok'd Final Version



SR TABLE Chirag's wig on stand Wig stand covered in pink fabric Emanuel's Foppington green wig Ceramic phallus Chirag's scarf in orange waistcoat Sword belt 4 set on Foppington hanger - Emanuel



## SR SCAFFOLDING

TR1 double LX fixture – cable coiled



Set dressing

Toolbox, dust sheet, lights



Final Version



Red fan on 1st level of scaff - Mikai



KEYBAORD, USR

Water bottle – Alex (Joe Pitts)





DRUMS, USC Yellow waistcoat on scaff - Phillip



Black hoodie - Sami





Provok'd Final Version



## SL TABLE, UNDER SL SEATING BANK

Martyn's green Fo