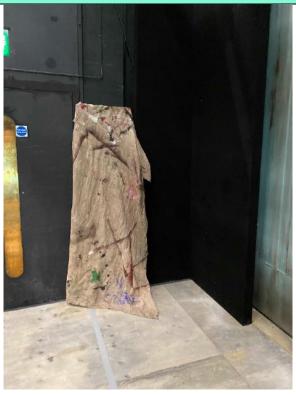

Provok'd Final Version



## ON STAGE PRESET

USR

X2 mirrors – covered in dust sheet

Glass cleaned and with the back towards the wall, glass on stage

Ensure that the grip tape is there on both sides of both mirrors



#### X2 tables

Set within the grey taped area, as this is a fire exit route

## Chaise lounge

Set on top of the upstage table, with the head facing onstage.



## **ASM Setting List - Stage**

Provok'd Final Version



Mic number 2 on mic stand

Charged to full battery

## LAUNDRY BASKET

X2 Towels

X3 swords



## USR BACK SCAFFOLDING

Orange curtain – hung up

Make sure that the brightly coloured orange on the back of the curtain is not showing through so curve the ages and top around so that it is not visible



Provok'd Final Version



SR TABLE Chirag's wig on stand Wig stand covered in pink fabric Emanuel's Foppington green wig Ceramic phallus Chirag's scarf in orange waistcoat Sword belt 4 set on Foppington hanger - Emanuel



## SR SCAFFOLDING

TR1 double LX fixture – cable coi