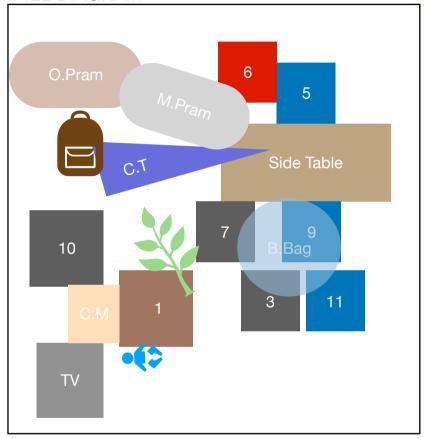

### PILE DIAGRAM

Pile Table

C.T = Cleaning Trolley C.M = Coffee Machine O.Pram = Old Pram M.Pram = Modern Pram

### Other in pile:

- Wind Turbine (on top of coffee machine)
- placards (in middle of pile)
- Babies (3 on floor in middle- rest in o.pram)
- Tequila and Absinthe bottle (on cleaning trolley)
- Tom's bag with phone inside on the back of the cleaning trolley